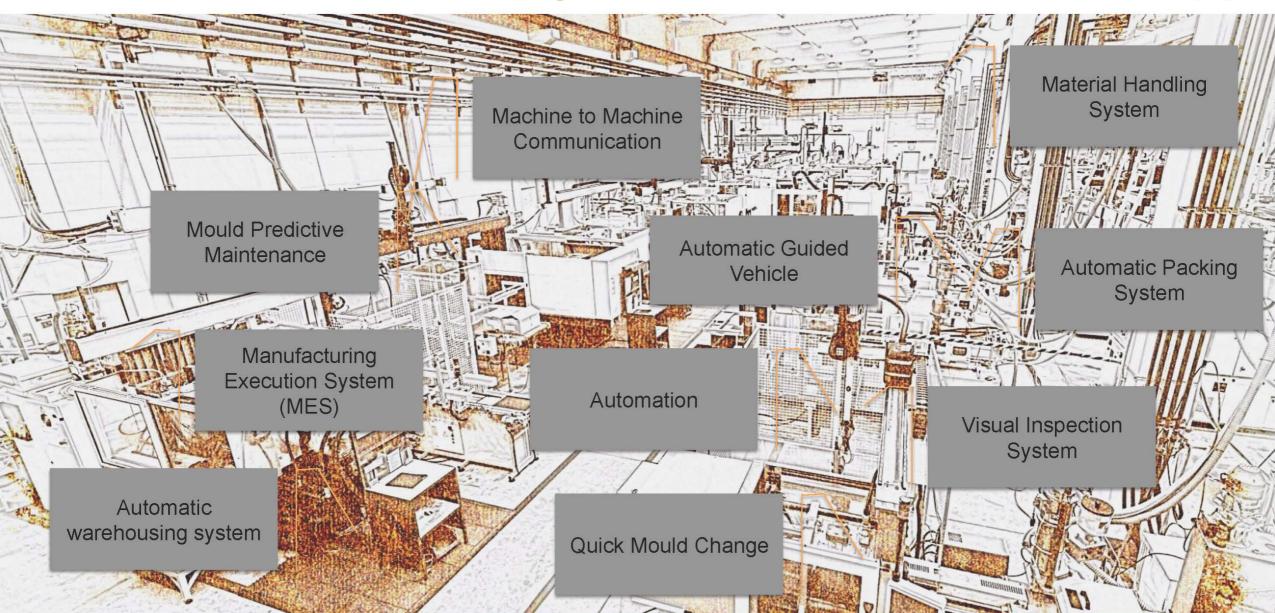

#### **Development Roadmap for Injection Moulding 4.0** Ready

#### **Realising Injection Moulding 4.0**

- Set up a "Smart Moulding Factory" according to the German "Industrie 4.0" concept.
- A platform for the plastics industry, educators and students from different disciplines to come together and set new standards for the future smart production.
- 3 Attract and retain talents for the plastics industry.