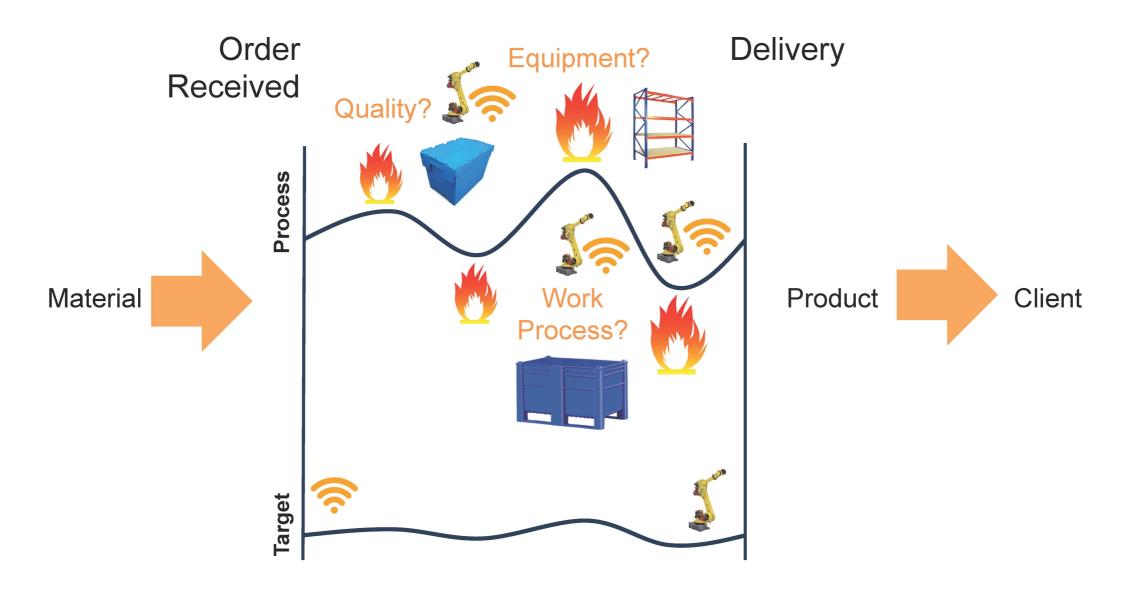

## Injection Moulding 4.0 Ready

Injecting the concepts of Industry 4.0 into the traditional plastic industry and SMEs





## **The Future Plastics Workshop**





## Past projects: Fully automated factories in Europe















## **Route to Industry 4.0**



Industry **2.0**1870-1880

Industry **3.0** 

Industry **4.0**Today

1887 ← 124 Years → 2011

Merchandise Marks Act Industry 4.0 Plan

Inferior Quality Counterfeit



Value for Money



High Quality



## Road to Industry 4.0



1887 < —— 124 Years **→** 2011

Merchandise Marks Act

Value for Money

Industry 4.0 Plan

**High Quality** 









**Inferior Quality** 

Counterfeit

 $20XX? \longrightarrow 20XX?$ 



Inferior Quality Counterfeit



Value for Money High Quality



中国制造

Smart Manufacturing



## **Challenges**









#### **Development Roadmap for Injection Moulding 4.0** Ready





#### THE INDUSTRY AND EDUCATION REVOLUTION



To implement smart manufacturing for the many companies







#### What we do



#### **Realising Injection Moulding 4.0**

- Set up a "Smart Moulding Factory" according to the German "Industrie 4.0" concept.
- A platform for the plastics industry, educators and students from different disciplines to come together and set new standards for the future smart production.
- 3 Attract and retain talents for the plastics industry.



### **Innovation Centre**





## Training future workers; Upgrading loyal employees





| Projected area                                                                           | 0   | cm^2 |
|---------------------------------------------------