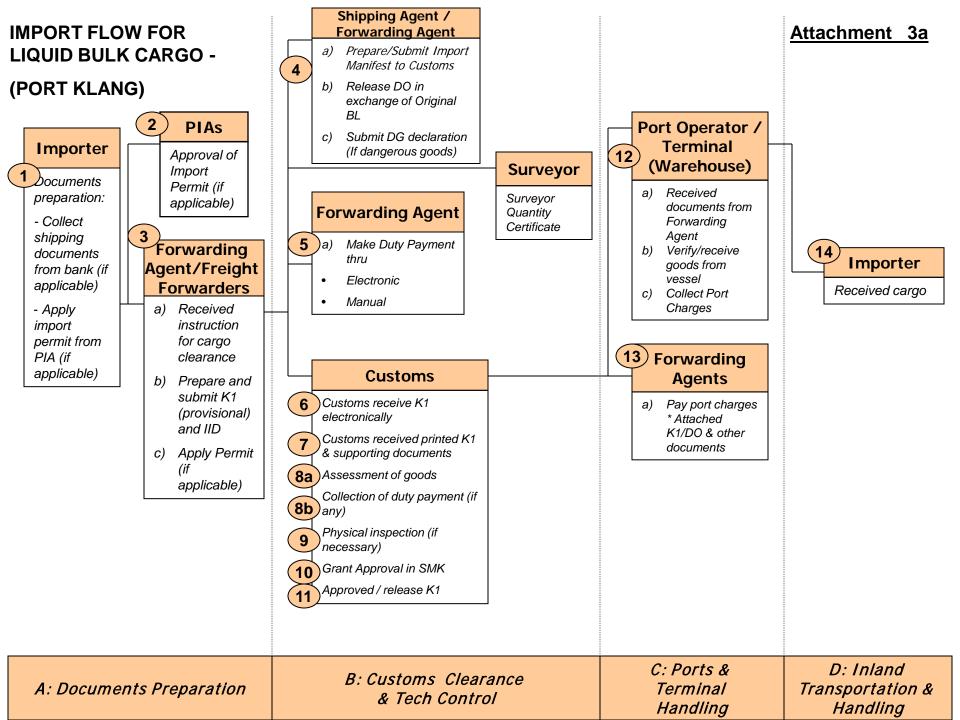

| No | Process Flow                                                                                                                                                                                                                                                                                        | Document                      | Process time                                                                | Cost                           |
|----|-----------------------------------------------------------------------------------------------------------------------------------------------------------------------------------------------------------------------------------------------------------------------------------------------------|-------------------------------|-----------------------------------------------------------------------------|--------------------------------|
| 1  | Importer prepares necessary documents, including: - Collecting Shipping Documents from banks (if applicable).                                                                                                                                                                                       | Shipping<br>Documents         | 3 working days                                                              | No cost                        |
|    | - Apply Import Permit from PIAs if applicable.                                                                                                                                                                                                                                                      | Import Permit                 | Pre-arrival                                                                 |                                |
| 2  | PIA approve Import Permit (if applicable).                                                                                                                                                                                                                                                          | Import Permit                 | 1- 5 working<br>days (details<br>as attachment)                             | RM5 (DNT)<br>PIA's own<br>Fees |
|    | Note: Total no of agencies: 25 Live implementation: 19 Paperless: 16 Coming on board: 4 – under development (1 peninsular, 3 Sarawak) 2 – Awaiting instruction from MOF                                                                                                                             |                               |                                                                             |                                |
| 3  | a) Importer instructs Forwarding Agent to clear cargo (together with supporting documents such as Bill of Lading, Permit and Invoice).  * Forwarding Agent perform document preparation if instructed by Importer.  * Forwarding Agent submit K1 electronically (CUSDEC) through SMK-DNT interface. | Bill of Lading Permit Invoice | 1 day (all documents in order and for normal clearance) Preparation: 1 hour | No cost                        |
|    | b) Forwarding Agent submit K1 and Integrated Import Document (IID).                                                                                                                                                                                                                                 | K1<br>IID                     |                                                                             |                                |
|    | c) Forwarding Agent apply Permit (if applicable).                                                                                                                                                                                                                                                   | Permit                        |                                                                             |                                |

**≻**A

| No | Proc                        | ess Flow                                                                                                                                                                                             | Document                                                         | Process<br>Time                                                                                                           | Cost                                                           |
|----|-----------------------------|------------------------------------------------------------------------------------------------------------------------------------------------------------------------------------------------------|------------------------------------------------------------------|---------------------------------------------------------------------------------------------------------------------------|----------------------------------------------------------------|
| 4  | a)                          | Shipping Agent send Manifest (Ocean Bill of Lading) to Customs within 24 hours of arrival of vessel, in accordance with Section 52, Customs Act.                                                     | Manifest                                                         | Pre-arrival                                                                                                               | RM30 per BL                                                    |
|    | b)                          | Shipping Agent to release Delivery Order (DO) in exchange of Original Bill of Lading (BL).                                                                                                           | DO<br>BL                                                         |                                                                                                                           | RM110 per BL                                                   |
|    | c)                          | Shipping Agent submit DG Declaration (for dangerous goods if applicable).                                                                                                                            | DG<br>Declaration                                                |                                                                                                                           | RM5 per BL                                                     |
| 5  | via:<br>i) E<br>dı<br>ii) D | arding Agent pays import duty on behalf of Importer lectronic Fund Transfer (which is only available uring banking hours); uty Net (24 x 7, through CIMB); or lanual (through cheque or bank draft). | EFT Message: PAYORD, CREMUL, CREADV Manual: bank draft or cheque | a) EFT: 20-<br>60 min.<br>(different from<br>Bank to Bank)<br>b) Duty Net:<br>Real time<br>Basis<br>c) Manual: 30<br>min. | Actual charge:<br>RM15 per BL                                  |
| 6  | regist                      | oms computer system automatically processes & ters K1 and sends response back to Forwarding it with registration number.                                                                             | K1                                                               | Response<br>Time: 5 – 20<br>min.                                                                                          | Forwarding charges: RM300 – RM600 per consignment (negotiable) |

| No | Process Flow                                                                                                                                                                                                                                                                                                    | Document                                                                              | Process<br>Time | Cost    |
|----|-----------------------------------------------------------------------------------------------------------------------------------------------------------------------------------------------------------------------------------------------------------------------------------------------------------------|---------------------------------------------------------------------------------------|-----------------|---------|
| 7  | Customs receives Form K1 and supporting documents for Customs clearance.  i) Basic supporting documents - Invoice and IID  ii) Other supporting documents such as Permit, Surveyor Quantity Report, Terminal Operator Quantity Report (Applicable to parallel transactions only – not applicable in paperless). | K1 form Invoice IID Permit Surveyor Quantity Report Terminal Operator Quantity Report | 2 – 5 min.      | No cost |
| 8a | Assessment of goods by Senior Customs Officer to determine duties/taxes payable which includes the following processes:  i) Verification of particulars declared against supporting documents;  iii) Classification/valuation;  iv) Approval/release.                                                           | K1<br>Invoice<br>Delivery Order<br>Permit                                             | 5 - 20 min.     | No cost |
| 8b | Collection of duty payment by Customs (if any).                                                                                                                                                                                                                                                                 | K1<br>Invoice                                                                         | 30 min.         | No cost |

В

| No | Process Flow                                                                                                                                                                                                              | Document         | Process Time | Cost                               |   |
|----|---------------------------------------------------------------------------------------------------------------------------------------------------------------------------------------------------------------------------|------------------|--------------|------------------------------------|---|
| 9  | Physical inspection of cargo by Customs (if necessary).                                                                                                                                                                   | K1               | 1 hour       | No cost                            |   |
| 10 | Customs will grant approval in SMK.                                                                                                                                                                                       | K1<br>PIA Permit | 2 - 5 min.   | No cost                            |   |
| 11 | Customs receipts the K1 and Senior Customs officer signs off the K1 form to authorize release of cargo (applicable for parallel transactions).  If paperless transaction:  i) Printing of Customs Official Receipt (COR). | K1<br>COR        | 2 - 5 min.   | No cost                            | В |
| 12 | <ul> <li>a) Port Operator received documents from Forwarding Agent.</li> <li>b) Port Operator verify/received goods from vessel.</li> <li>c) Port Operator collect port charges.</li> </ul>                               | IID              | 30 min.      | Port<br>charges (as<br>per tariff) |   |
| 13 | a) Terminal Operator pays port charges to Port Operator.  * Attach K1/DO & other documents.                                                                                                                               | IID<br>K1        | 1 hour       | No cost                            | c |
| 14 | Importer received cargo  a) Importer arrange transport for goods collection. b) Importer collect goods                                                                                                                    |                  |              |                                    |   |