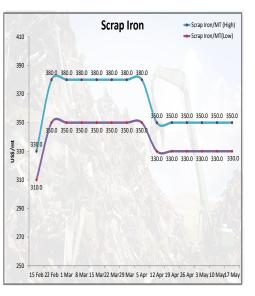

## **Commodity Price Trends**

Sources: Ministry of International Trade and Industry Malaysia, , Malaysian Iron and Steel Industry Federation, Bloomberg and Czarnikow Group, World Bank, World Gold Council, The Wall Street Journal.