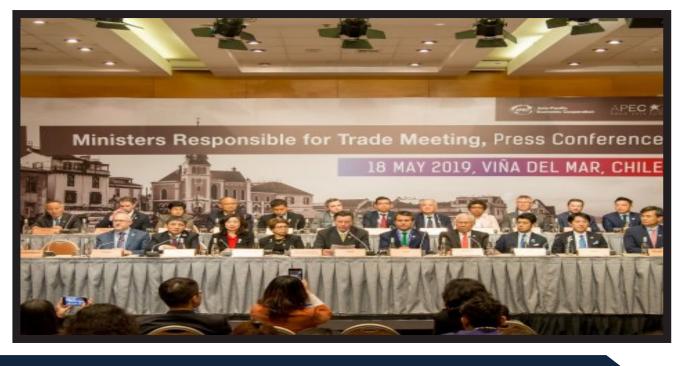

### ASIA-PACIFIC ECONOMIC COOPERATION (APEC) 2019 25th APEC MINISTERS RESPONSIBLE FOR TRADE (MRT) MEETING

The 25<sup>th</sup> Asia Pacific Economic Cooperation (APEC) Ministers Responsible for Trade (MRT) Meeting was held on 17 and 18 May 2019 in the port city of Valparaiso, Chile. All 21 APEC Economies attended the Meeting, namely Australia, Brunei, Canada, Chile, China, Hong Kong China, Indonesia, Japan, Korea, Malaysia, Mexico, New Zealand, Papua New Guinea, Peru, the Philippines, Russia, Singapore, Chinese Taipei, Thailand, the United States and Viet Nam. Representatives from the ASEAN Secretariat, Pacific Economic Cooperation Council (PECC) and The Pacific

Advisory Council (ABAC). The Malaysian Delegation was led by YB Datuk Darrell Leiking, Minister of International Trade and Industry. The meeting was chaired by Hon. Roberto Ampuero, Minister of Foreign Affairs of Chile.

### MITI Minister at 25<sup>th</sup> APEC Ministers Responsible for Trade (MRT) Meeting, Chile 17-18 May 2019