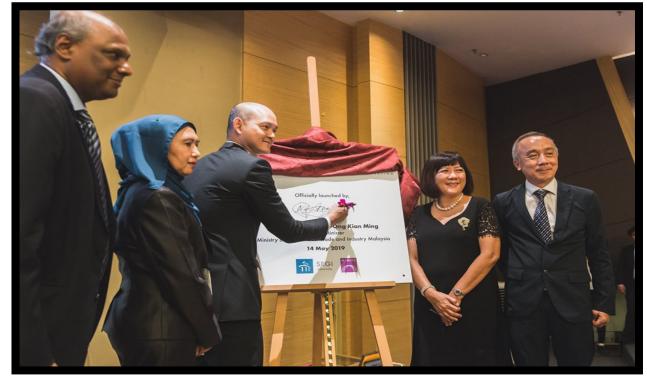

### MITI Deputy Minister officiated the launch of MIMOS - SEGi Centre of Excellence in Artificial Intelligence (AI) 16 May 2019