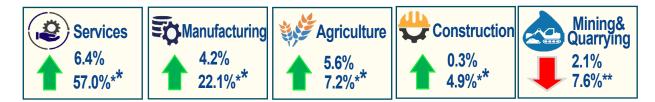

# Malaysia Economic Performance, Q1 2019

Services, manufacturing and agriculture sectors anchored the Malaysian economy

Notes:

% refers to Year on Year change %\*\* refers to share to GDP

Services, manufacturing and agriculture sectors anchored the Malaysian economy