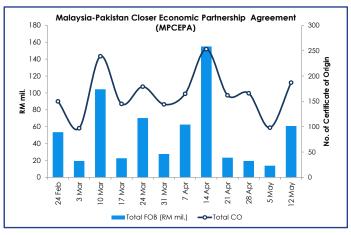

# Number and Value of Preferential Certificates of Origin (PCOs)

Note: The preference giving countries under the GSP scheme are Liechtenstein, the Russian Federation, Japan, Switzerland, Belarus, Kazakhstan and Norway,

<sup>n and Norway.</sup> Note: \*Provisional Data Source: Ministry of International Trade and Industry, Malaysia

# Number and Value of Preferential Certificates of Origin (PCOs)

Note: \*Provisional Data Source: Ministry of International Trade and Industry, Malaysia

52.4438

2019