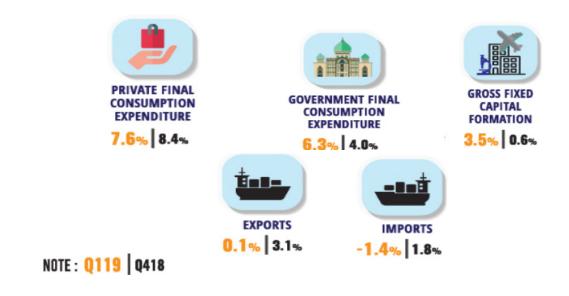

# Malaysia Economic Performance, Q1 2019

Services, manufacturing and agriculture sectors anchored the Malaysian economy

Notes:

% refers to Year on Year change %\*\* refers to share to GDP

Services, manufacturing and agriculture sectors anchored the Malaysian economy