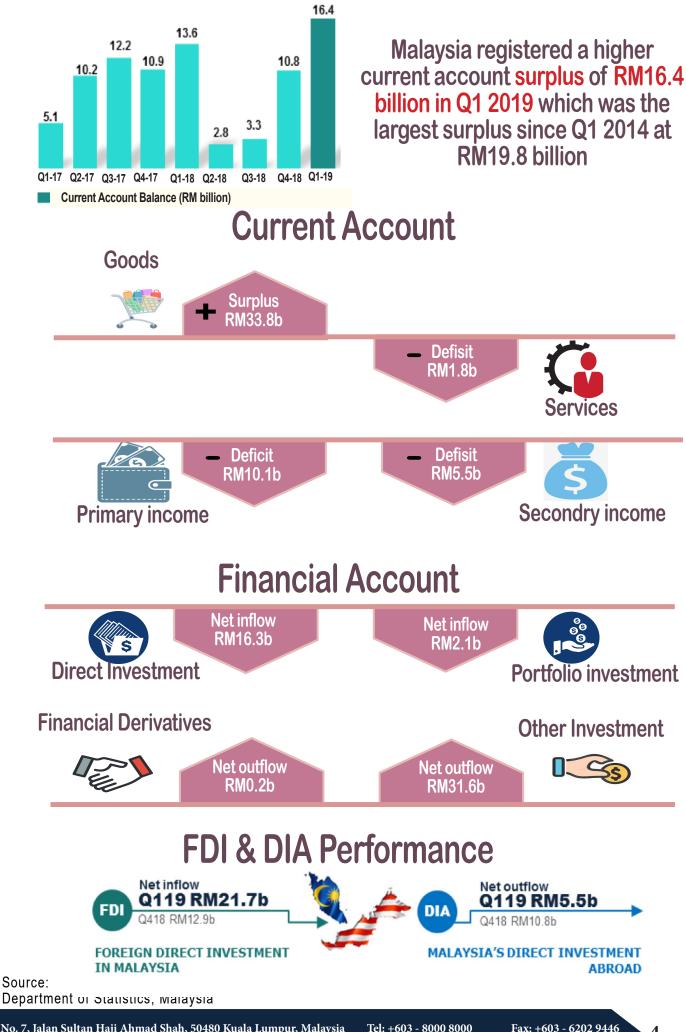

Source: Department of Statistics, Malaysia

**MITI Weekly Bulletin** 

www.miti.gov.my

**Balance of Payment, Q1 2019** 

MITI Tower, No. 7, Jalan Sultan Haji Ahmad Shah, 50480 Kuala Lumpur, Malaysia

Department of Statistics, Malaysia