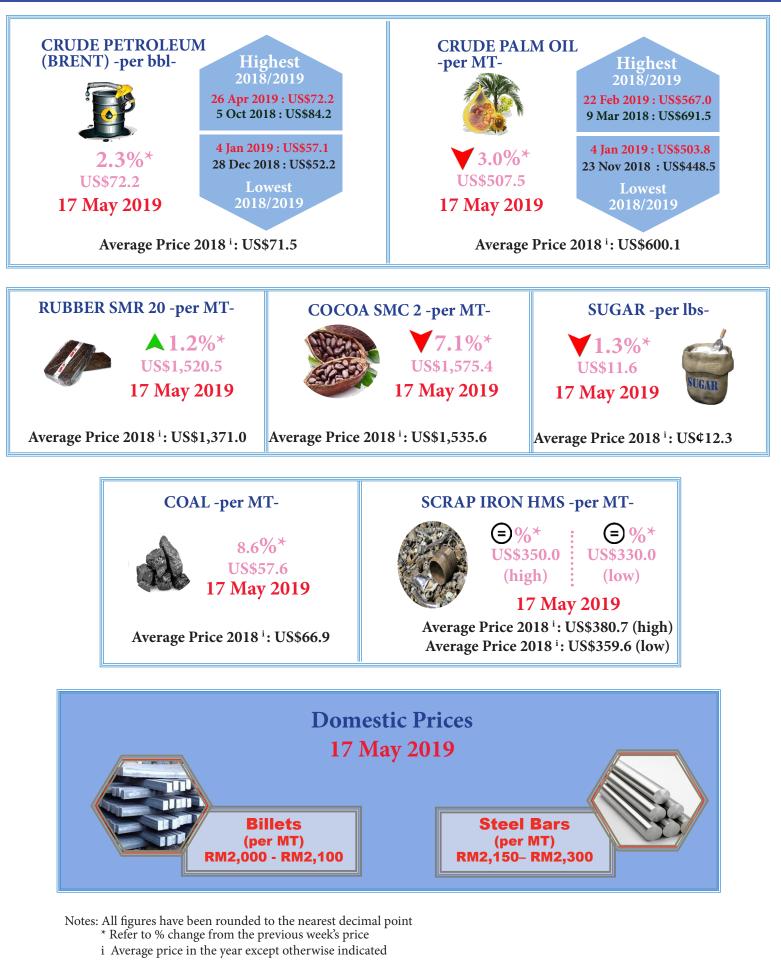

### **Commodity Prices**

Sources: Ministry of International Trade and Industry Malaysia, Malaysian Palm Oil Board, Malaysian Rubber Board, Malaysian Cocoa Board, Malaysian Iron and Steel Industry Federation, and Bloomberg.

# **Commodity Price Trends**

Sources: Ministry of International Trade and Industry Malaysia, Malaysian Palm Oil Board, Malaysian Rubber Board, Malaysian Cocoa Board, Malaysian Pepper Board, Bloomberg and Czarnikow Group, World Bank, World Gold Council, The Wall Street Journal.

## **Commodity Price Trends**

Sources: Ministry of International Trade and Industry Malaysia, , Malaysian Iron and Steel Industry Federation, Bloomberg and Czarnikow Group, World Bank, World Gold Council, The Wall Street Journal.