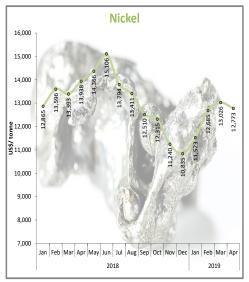

### **Commodity Prices**

Sources: Ministry of International Trade and Industry Malaysia, Malaysian Palm Oil Board, Malaysian Rubber Board, Malaysian Cocoa Board, Malaysian Iron and Steel Industry Federation, and Bloomberg.

# **Commodity Price Trends**

Sources: Ministry of International Trade and Industry Malaysia, Malaysian Palm Oil Board, Malaysian Rubber Board, Malaysian Cocoa Board, Malaysian Pepper Board, Bloomberg and Czarnikow Group, World Bank, World Gold Council, The Wall Street Journal.

## **Commodity Price Trends**

Sources: Ministry of International Trade and Industry Malaysia, , Malaysian Iron and Steel Industry Federation, Bloomberg and Czarnikow Group, World Bank, World Gold Council, The Wall Street Journal.