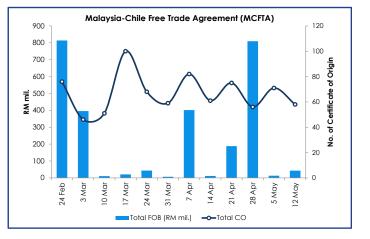

# Number and Value of Preferential Certificates of Origin (PCOs)

Note: The preference giving countries under the GSP scheme are Liechtenstein, the Russian Federation, Japan, Switzerland, Belarus, Kazakhstan and Norway,

<sup>n and Norway.</sup> Note: \*Provisional Data Source: Ministry of International Trade and Industry, Malaysia