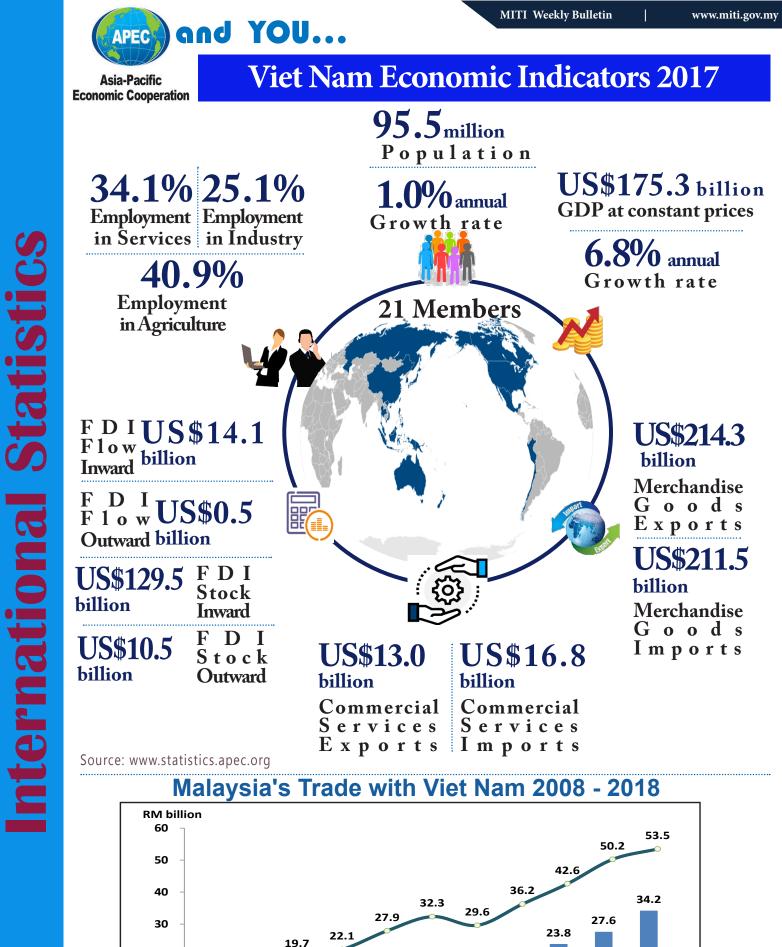

# Number and Value of Preferential Certificates of Origin (PCOs)

Note: The preference giving countries under the GSP scheme are Liechtenstein, the Russian Federation, Japan, Switzerland, Belarus, Kazakhstan and Norway,

<sup>n and Norway.</sup> Note: \*Provisional Data Source: Ministry of International Trade and Industry, Malaysia

# Number and Value of Preferential Certificates of Origin (PCOs)

Note: \*Provisional Data Source: Ministry of International Trade and Industry, Malaysia

52.4438

2019