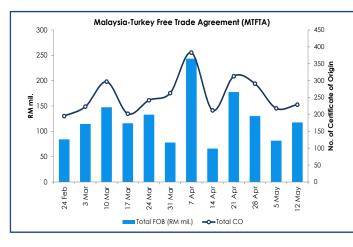

# Number and Value of Preferential Certificates of Origin (PCOs)

Note: The preference giving countries under the GSP scheme are Liechtenstein, the Russian Federation, Japan, Switzerland, Belarus, Kazakhstan and Norway,

<sup>n and Norway.</sup> Note: \*Provisional Data Source: Ministry of International Trade and Industry, Malaysia