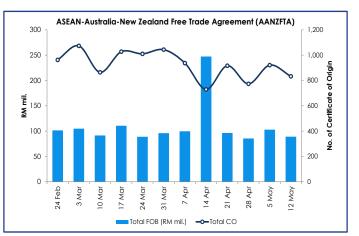

# Number and Value of Preferential Certificates of Origin (PCOs)

Note: The preference giving countries under the GSP scheme are Liechtenstein, the Russian Federation, Japan, Switzerland, Belarus, Kazakhstan and Norway,

<sup>n and Norway.</sup> Note: \*Provisional Data Source: Ministry of International Trade and Industry, Malaysia

# Number and Value of Preferential Certificates of Origin (PCOs)

Note: \*Provisional Data Source: Ministry of International Trade and Industry, Malaysia

52.4438

2019