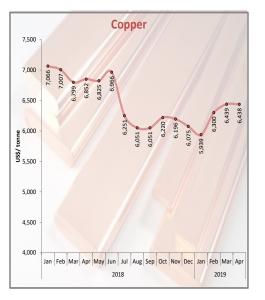

### **Commodity Prices**

Sources: Ministry of International Trade and Industry Malaysia, Malaysian Palm Oil Board, Malaysian Rubber Board, Malaysian Cocoa Board, Malaysian Iron and Steel Industry Federation, and Bloomberg.

# **Commodity Price Trends**

Sources: Ministry of International Trade and Industry Malaysia, Malaysian Palm Oil Board, Malaysian Rubber Board, Malaysian Cocoa Board, Malaysian Pepper Board, Bloomberg and Czarnikow Group, World Bank, World Gold Council, The Wall Street Journal.

## **Commodity Price Trends**

Sources: Ministry of International Trade and Industry Malaysia, , Malaysian Iron and Steel Industry Federation, Bloomberg and Czarnikow Group, World Bank, World Gold Council, The Wall Street Journal.