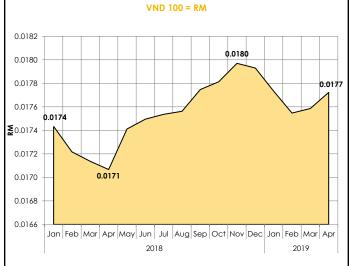

# Vietnamese Dong

2018

Jan Feb Mar Apr May Jun Jul Aug Sep Oct Nov Dec Jan Feb Mar Apr

2019

6.50