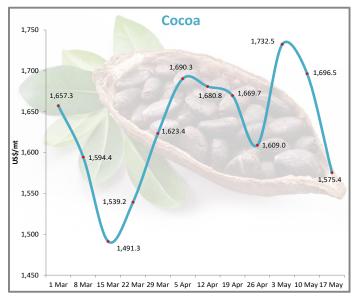

# **Commodity Price Trends**

Sources: Ministry of International Trade and Industry Malaysia, Malaysian Palm Oil Board, Malaysian Rubber Board, Malaysian Cocoa Board, Malaysian Pepper Board, Bloomberg and Czarnikow Group, World Bank, World Gold Council, The Wall Street Journal.

## **Commodity Price Trends**

Sources: Ministry of International Trade and Industry Malaysia, , Malaysian Iron and Steel Industry Federation, Bloomberg and Czarnikow Group, World Bank, World Gold Council, The Wall Street Journal.