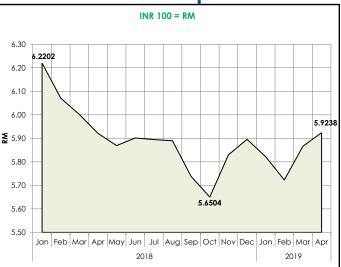

e: Ministry of International Trade and Industry, Malaysia

52.4438

2019

# Malaysian Ringgit Exchange Rate with Selected Countries, January 2018 - April 2019

54.00

53.00

52.00

50.00

49.00

48.00

47.00

49.5163

### **US Dollar**



# 53.4695 51.00 50.6090

Jan Feb Mar Apr May Jun Jul Aug Sep Oct Nov Dec Jan Feb Mar Apr

2018

Hong Kong Dollar HKD 100 = RM

#### **Philippine Peso** PHP 100 = RM 8.10 7.9362 7.905 7.90 7.838 7.70 7.50 7.4635 ₹ 7.30 7.10 6.90 6.70

#### **Indonesian Rupiah** IDR 100 = RN0.030 0.029 0.030 0.0291 0.029 0.029 0.028 \$0.028 0.0274 0.027 0.027 0.026 0.026 0.025 Jan Feb Mar Apr May Jun Jul Aug Sep Oct Nov Dec Jan Feb Mar Apr 2018 2019

# Vietnamese Dong

2018

Jan Feb Mar Apr May Jun Jul Aug Sep Oct Nov Dec Jan Feb Mar Apr

2019

6.50



## **Indian Rupee**



Source : Bank Negara Malaysia

### **Commodity Prices**



Sources: Ministry of International Trade and Industry Malaysia, Malaysian Palm Oil Board, Malaysian Rubber Board, Malaysian Cocoa Board, Malaysian Iron and Steel Industry Federation, and Bloomberg.

# **Commodity Price Trends**













Sources: Ministry of International Trade and Industry Malaysia, Malaysian Palm Oil Board, Malaysian Rubber Board, Malaysian Cocoa Board, Malaysian Pepper Board, Bloomberg and Czarnikow Group, World Bank, World Gold Council, The Wall Street Journal.

## **Commodity Price Trends**



















Sources: Ministry of International Trade and Industry Malaysia, , Malaysian Iron and Steel Industry Federation, Bloomberg and Czarnikow Group, World Bank, World Gold Council, The Wall Street Journal.