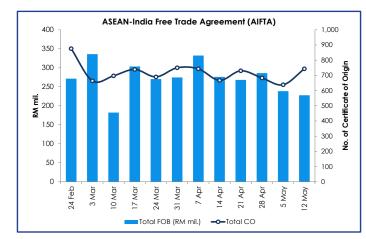

# Number and Value of Preferential Certificates of Origin (PCOs)

Note: The preference giving countries under the GSP scheme are Liechtenstein, the Russian Federation, Japan, Switzerland, Belarus, Kazakhstan and Norway,

<sup>n and Norway.</sup> Note: \*Provisional Data Source: Ministry of International Trade and Industry, Malaysia

# Number and Value of Preferential Certificates of Origin (PCOs)

Note: \*Provisional Data Source: Ministry of International Trade and Industry, Malaysia

52.4438

2019