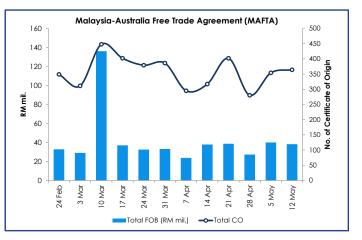

# Number and Value of Preferential Certificates of Origin (PCOs)

Note: The preference giving countries under the GSP scheme are Liechtenstein, the Russian Federation, Japan, Switzerland, Belarus, Kazakhstan and Norway,

<sup>n and Norway.</sup> Note: \*Provisional Data Source: Ministry of International Trade and Industry, Malaysia