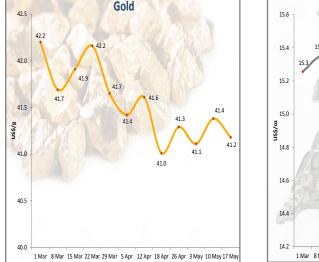

# **Commodity Price Trends**

Sources: Ministry of International Trade and Industry Malaysia, Malaysian Palm Oil Board, Malaysian Rubber Board, Malaysian Cocoa Board, Malaysian Pepper Board, Bloomberg and Czarnikow Group, World Bank, World Gold Council, The Wall Street Journal.