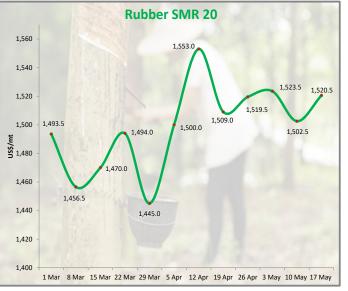

# **Commodity Price Trends**

Sources: Ministry of International Trade and Industry Malaysia, Malaysian Palm Oil Board, Malaysian Rubber Board, Malaysian Cocoa Board, Malaysian Pepper Board, Bloomberg and Czarnikow Group, World Bank, World Gold Council, The Wall Street Journal.

## **Commodity Price Trends**

Sources: Ministry of International Trade and Industry Malaysia, , Malaysian Iron and Steel Industry Federation, Bloomberg and Czarnikow Group, World Bank, World Gold Council, The Wall Street Journal.