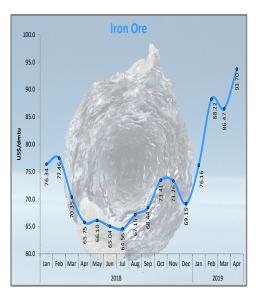

# **Commodity Price Trends**

Sources: Ministry of International Trade and Industry Malaysia, Malaysian Palm Oil Board, Malaysian Rubber Board, Malaysian Cocoa Board, Malaysian Pepper Board, Bloomberg and Czarnikow Group, World Bank, World Gold Council, The Wall Street Journal.