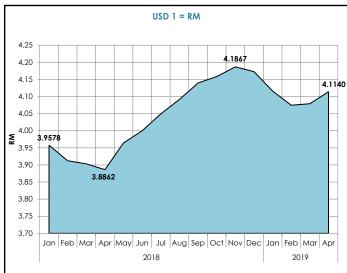

# Malaysian Ringgit Exchange Rate with Selected Countries, January 2018 - April 2019

54.00

53.00

52.00

50.00

49.00

48.00

47.00