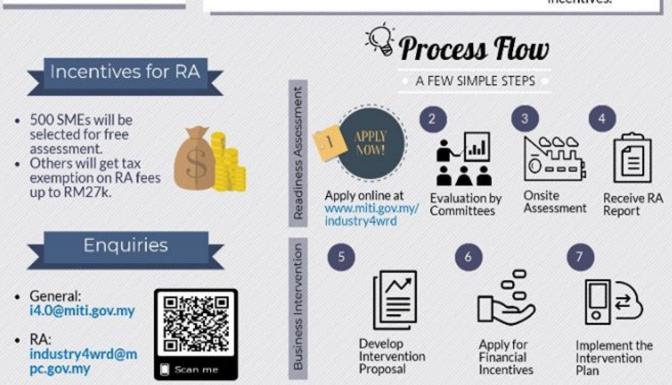

### INDUSTRY4*WRD* READINESS ASSESSMENT

Get your firm assessed. Be ready for Industry 4.0.

### All you need to know about Industry4WRD RA

Who is eligible? 🕑 2

### What is it?

Trained assessors will help you to understand your readiness for Industry 4.0 and make recommendations on where to start your transformation.

services sector Incorporated under the Companies Act (1965/2016)/ Registration of Business Act (1956)

Hold a valid license

In operation for more than 3 years

Manufacturing and its related

What are the Receive comprehensive To identify areas benefits? readiness of improvement report. in terms of people, process and technology.

Be entitled to apply for financial incentives.

MITI Tower, No. 7, Jalan Sultan Haji Ahmad Shah, 50480 Kuala Lumpur, Malaysia

MINISTRY OF INTERNATIONAL TRADE AND INDUSTRY

https://www.miti.gov.my/