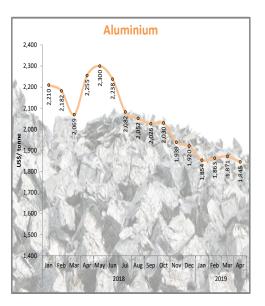

### **Commodity Prices**

Sources: Ministry of International Trade and Industry Malaysia, Malaysian Palm Oil Board, Malaysian Rubber Board, Malaysian Cocoa Board, Malaysian Iron and Steel Industry Federation, and Bloomberg.

# **Commodity Price Trends**

Sources: Ministry of International Trade and Industry Malaysia, Malaysian Palm Oil Board, Malaysian Rubber Board, Malaysian Cocoa Board, Malaysian Pepper Board, Bloomberg and Czarnikow Group, World Bank, World Gold Council, The Wall Street Journal.

## **Commodity Price Trends**

Sources: Ministry of International Trade and Industry Malaysia, , Malaysian Iron and Steel Industry Federation, Bloomberg and Czarnikow Group, World Bank, World Gold Council, The Wall Street Journal.