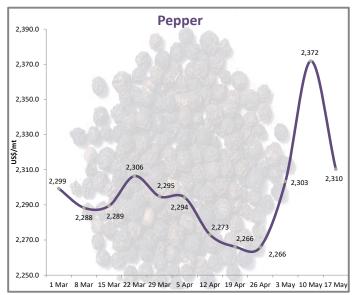

# **Commodity Price Trends**

Sources: Ministry of International Trade and Industry Malaysia, Malaysian Palm Oil Board, Malaysian Rubber Board, Malaysian Cocoa Board, Malaysian Pepper Board, Bloomberg and Czarnikow Group, World Bank, World Gold Council, The Wall Street Journal.

## **Commodity Price Trends**

Sources: Ministry of International Trade and Industry Malaysia, , Malaysian Iron and Steel Industry Federation, Bloomberg and Czarnikow Group, World Bank, World Gold Council, The Wall Street Journal.