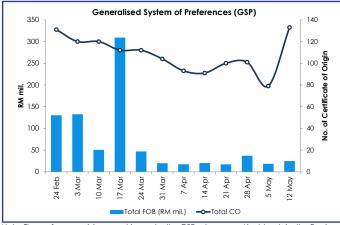

# Number and Value of Preferential Certificates of Origin (PCOs)

Note: The preference giving countries under the GSP scheme are Liechtenstein, the Russian Federation, Japan, Switzerland, Belarus, Kazakhstan and Norway,

<sup>n and Norway.</sup> Note: \*Provisional Data Source: Ministry of International Trade and Industry, Malaysia

# Number and Value of Preferential Certificates of Origin (PCOs)

Note: \*Provisional Data Source: Ministry of International Trade and Industry, Malaysia

52.4438

2019