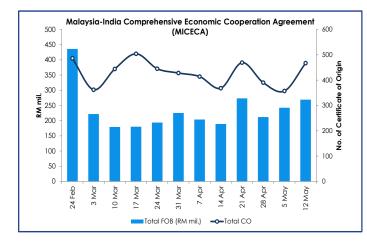

# Number and Value of Preferential Certificates of Origin (PCOs)

Note: The preference giving countries under the GSP scheme are Liechtenstein, the Russian Federation, Japan, Switzerland, Belarus, Kazakhstan and Norway,

<sup>n and Norway.</sup> Note: \*Provisional Data Source: Ministry of International Trade and Industry, Malaysia

# Number and Value of Preferential Certificates of Origin (PCOs)

Note: \*Provisional Data Source: Ministry of International Trade and Industry, Malaysia

52.4438

2019