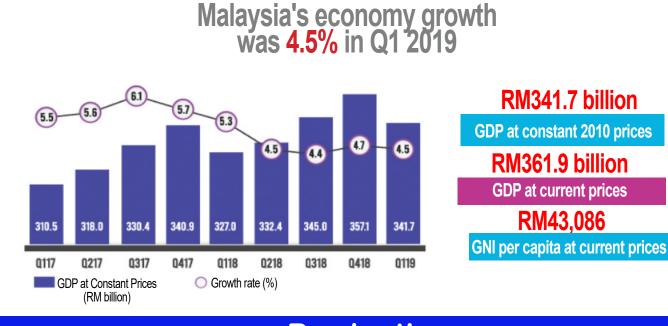

# Malaysia Economic Performance, Q1 2019

Services, manufacturing and agriculture sectors anchored the Malaysian economy

Notes:

% refers to Year on Year change %\*\* refers to share to GDP

Services, manufacturing and agriculture sectors anchored the Malaysian economy

Source: Department of Statistics, Malaysia

**MITI Weekly Bulletin** 

www.miti.gov.my

**Balance of Payment, Q1 2019** 

MITI Tower, No. 7, Jalan Sultan Haji Ahmad Shah, 50480 Kuala Lumpur, Malaysia

Department of Statistics, Malaysia