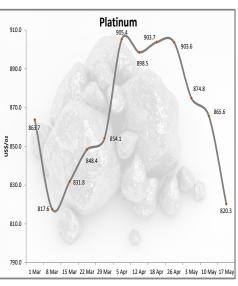

## **Commodity Price Trends**

Sources: Ministry of International Trade and Industry Malaysia, , Malaysian Iron and Steel Industry Federation, Bloomberg and Czarnikow Group, World Bank, World Gold Council, The Wall Street Journal.