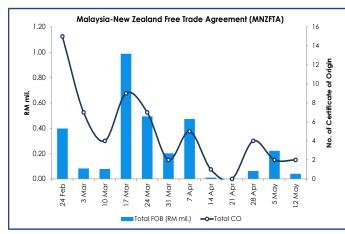

# Number and Value of Preferential Certificates of Origin (PCOs)

Note: The preference giving countries under the GSP scheme are Liechtenstein, the Russian Federation, Japan, Switzerland, Belarus, Kazakhstan and Norway,

<sup>n and Norway.</sup> Note: \*Provisional Data Source: Ministry of International Trade and Industry, Malaysia

# Number and Value of Preferential Certificates of Origin (PCOs)

Note: \*Provisional Data Source: Ministry of International Trade and Industry, Malaysia

52.4438

2019