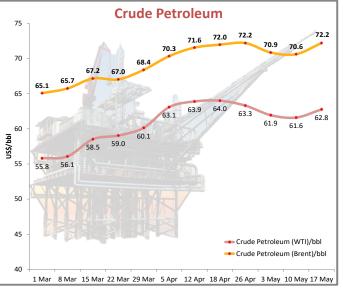

### **Commodity Prices**

Sources: Ministry of International Trade and Industry Malaysia, Malaysian Palm Oil Board, Malaysian Rubber Board, Malaysian Cocoa Board, Malaysian Iron and Steel Industry Federation, and Bloomberg.

# **Commodity Price Trends**

Sources: Ministry of International Trade and Industry Malaysia, Malaysian Palm Oil Board, Malaysian Rubber Board, Malaysian Cocoa Board, Malaysian Pepper Board, Bloomberg and Czarnikow Group, World Bank, World Gold Council, The Wall Street Journal.

## **Commodity Price Trends**

Sources: Ministry of International Trade and Industry Malaysia, , Malaysian Iron and Steel Industry Federation, Bloomberg and Czarnikow Group, World Bank, World Gold Council, The Wall Street Journal.