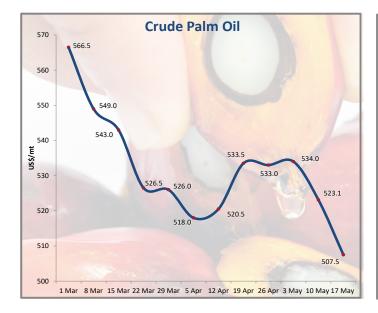

# **Commodity Price Trends**

Sources: Ministry of International Trade and Industry Malaysia, Malaysian Palm Oil Board, Malaysian Rubber Board, Malaysian Cocoa Board, Malaysian Pepper Board, Bloomberg and Czarnikow Group, World Bank, World Gold Council, The Wall Street Journal.