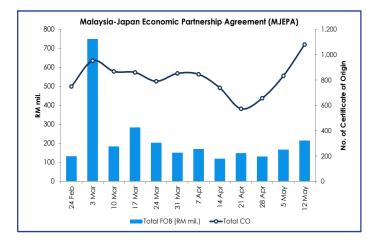

# Number and Value of Preferential Certificates of Origin (PCOs)

Note: The preference giving countries under the GSP scheme are Liechtenstein, the Russian Federation, Japan, Switzerland, Belarus, Kazakhstan and Norway,

<sup>n and Norway.</sup> Note: \*Provisional Data Source: Ministry of International Trade and Industry, Malaysia

# Number and Value of Preferential Certificates of Origin (PCOs)

Note: \*Provisional Data Source: Ministry of International Trade and Industry, Malaysia

52.4438

2019