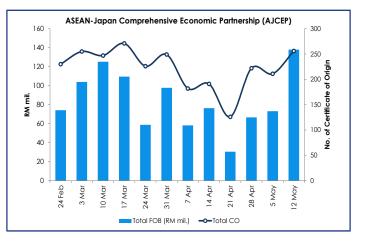

# Number and Value of Preferential Certificates of Origin (PCOs)

Note: The preference giving countries under the GSP scheme are Liechtenstein, the Russian Federation, Japan, Switzerland, Belarus, Kazakhstan and Norway,

<sup>n and Norway.</sup> Note: \*Provisional Data Source: Ministry of International Trade and Industry, Malaysia

# Number and Value of Preferential Certificates of Origin (PCOs)

Note: \*Provisional Data Source: Ministry of International Trade and Industry, Malaysia

52.4438

2019