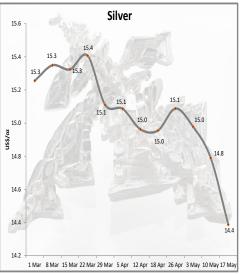

# **Commodity Price Trends**

Sources: Ministry of International Trade and Industry Malaysia, Malaysian Palm Oil Board, Malaysian Rubber Board, Malaysian Cocoa Board, Malaysian Pepper Board, Bloomberg and Czarnikow Group, World Bank, World Gold Council, The Wall Street Journal.