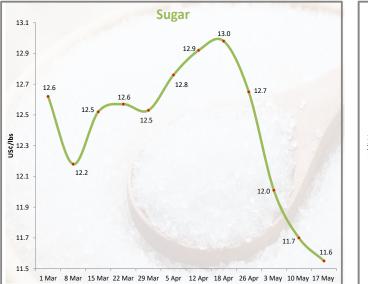

# **Commodity Price Trends**

Sources: Ministry of International Trade and Industry Malaysia, Malaysian Palm Oil Board, Malaysian Rubber Board, Malaysian Cocoa Board, Malaysian Pepper Board, Bloomberg and Czarnikow Group, World Bank, World Gold Council, The Wall Street Journal.

## **Commodity Price Trends**

Sources: Ministry of International Trade and Industry Malaysia, , Malaysian Iron and Steel Industry Federation, Bloomberg and Czarnikow Group, World Bank, World Gold Council, The Wall Street Journal.