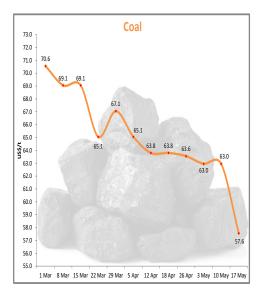

## **Commodity Price Trends**

Sources: Ministry of International Trade and Industry Malaysia, , Malaysian Iron and Steel Industry Federation, Bloomberg and Czarnikow Group, World Bank, World Gold Council, The Wall Street Journal.