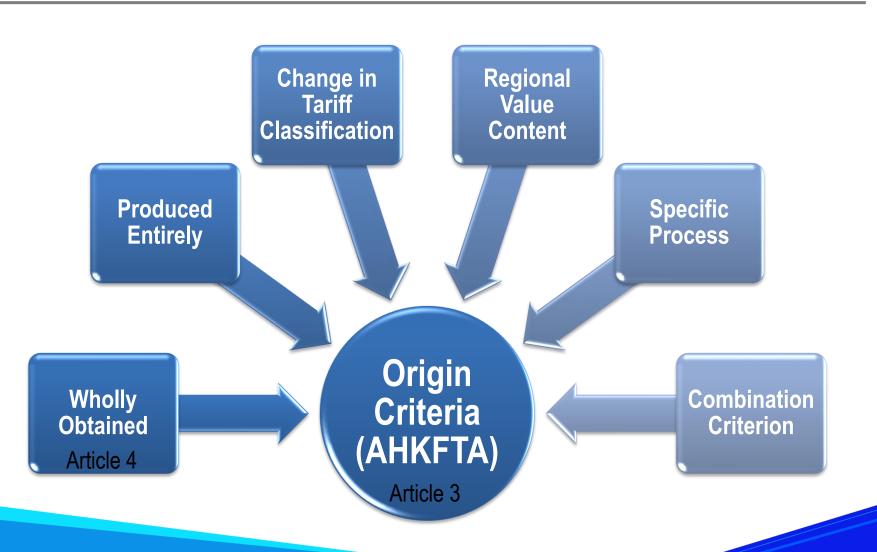

TRADE AND INDUSTRY





# Implementation of ASEAN – Hong Kong, China Free Trade Agreement (AHKFTA) Overview on Rules of Origin Chapter

### **Outline**



- Introduction
- Rules of Origin (ROO) chapter
- Product Specific Rules (PSR)
- Operational Certification Procedures (OCP)
- Preferential Certificate of Origin Form AHK

### **Overview**



- The Implementation of Agreement Establishing The ASEAN-Hong Kong, China Free Trade Agreement (AHKFTA) is targeted to enter into force on 1 August 2019.
- AHKFTA is ASEAN's sixth FTA with external partners after China, Korea, Japan, India and Australia-New Zealand.
- Rules of Origin Chapter outlines standards and criteria that determine whether a product will be given preferential tariff treatment under the AHKFTA.

# Rules of Origin (Chapter 3)





# Rules of Origin (Chapter 3)



100%

100%



## **Operational Certification Procedures (OCP)**

### - Highlights



- Back-to-Back arrangement is allowed using Movement Confirmation (MC)
- CO Form AHK is to be printed on ISO A4 white paper (1 original, 2 copies). Overleaf Notes to be printed at the back of each CO Form AHK.
- FOB value to be indicated in Box 9 when RVC is applied and for exports to ASEAN Member States
- CO can be issued retroactively when approved after 3 working days from the shipment date but no longer than 1 year from the shipment date

## PCO Form AHK

For more information on Preferential Certificate of Origin (PCO) application procedures, please refer to MITI website at link provided below:-

http://www.miti.gov.my/in dex.php/pages/view/3911? mid=95

| . Goods Con