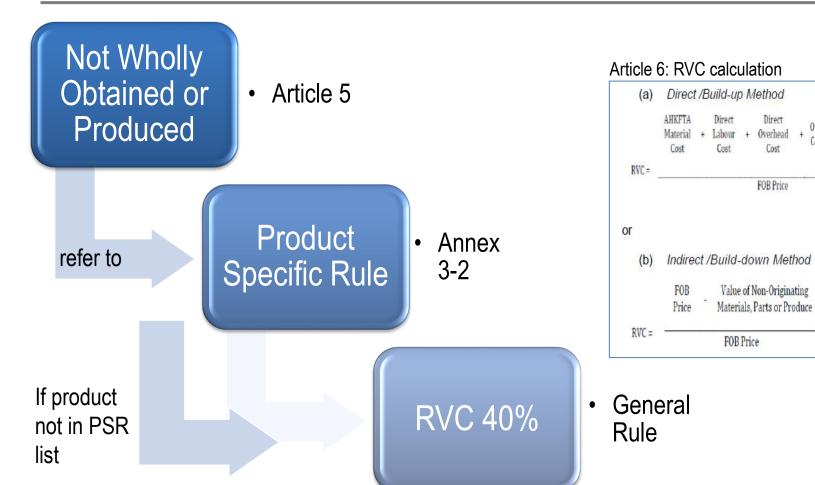

EAN – Hong Kong, China Free Trade Agreement (AHKFTA) Overview on Rules of Origin Chapter

### **Outline**



- Introduction
- Rules of Origin (ROO) chapter
- Product Specific Rules (PSR)
- Operational Certification Procedures (OCP)
- Preferential Certificate of Origin Form AHK

### **Overview**



- The Implementation of Agreement Establishing The ASEAN-Hong Kong, China Free Trade Agreement (AHKFTA) is targeted to enter into force on 1 August 2019.
- AHKFTA is ASEAN's sixth FTA with external partners after China, Korea, Japan, India and Australia-New Zealand.
- Rules of Origin Chapter outlines standards and criteria that determine whether a product will be given preferential tariff treatment under the AHKFTA.

# Rules of Origin (Chapter 3)





# Rules of Origin (Chapter 3)



100%

100%



## **Operational Certification Procedures (OCP)**

### - Highlights



- Back-to-Back arrangement is allowed using Movement Confirmation (MC)
- CO Form AHK is to be printed on ISO A4 white paper (1 original, 2 copies). Overleaf Notes to be printed at the back of each CO Form AHK.
- FOB value to be indicated in Box 9 when RVC is applied and for exports to ASEAN Member States
- CO can be issued retroactively when approved after 3 working days from the shipment date but no longer than 1 year from the shipment date

## PCO Form AHK

For more information on Preferential Certificate of Origin (PCO) application procedures, please refer to MITI website at link provided below:-

http://www.miti.gov.my/in dex.php/pages/view/3911? mid=95

| . Goods Consigned from (Exporter's name, address and Count